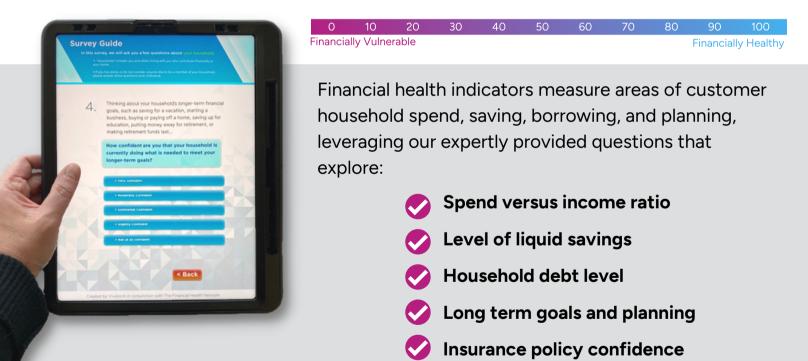

## SURVEY YOUR CUSTOMERS IN-BRANCH

The Financial Heath Check is an easy-to-use tool that provides you with a snapshot of the financial health of your customers.

The touchscreen health check is based on eight questions that align with indicators of financial health. Use insights from this analysis to understand where your customers and employees are thriving, where they are struggling, and how you can make a difference in their financial lives.

Compare the score of each person with our national standardized scores. Use the insights to understand where your customers are thriving and struggling, and how you can make a difference in their financial wellbeing.